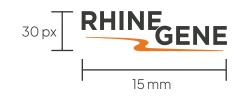

#### MINIMUM SIZE OF THE LOGO

The main corporate colors of RhineGene are **Charcoal** and **Orange**. Details of the colors are shown on the right.