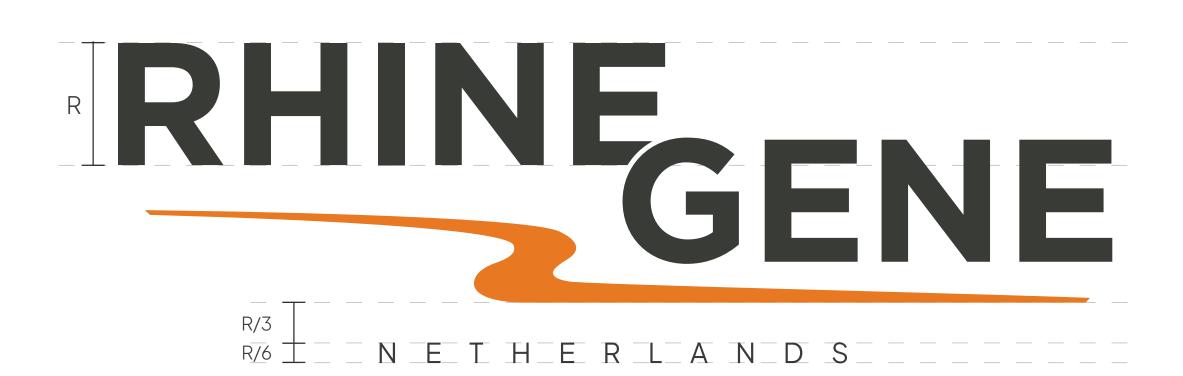

# RHINEGENE

RhineGene logo must be used in the area shown on the right. There can't be any other design item in this area.

The height of the letter "**R**" can be used to identify the borders of the protected logo area.

#### P R O T E C T E D A R E A

The logo may be used as indicated with the country names RhineGene operates in.

The country name type is in Regular weight of Plus Jakarta Sans font family, which is the main communication font.