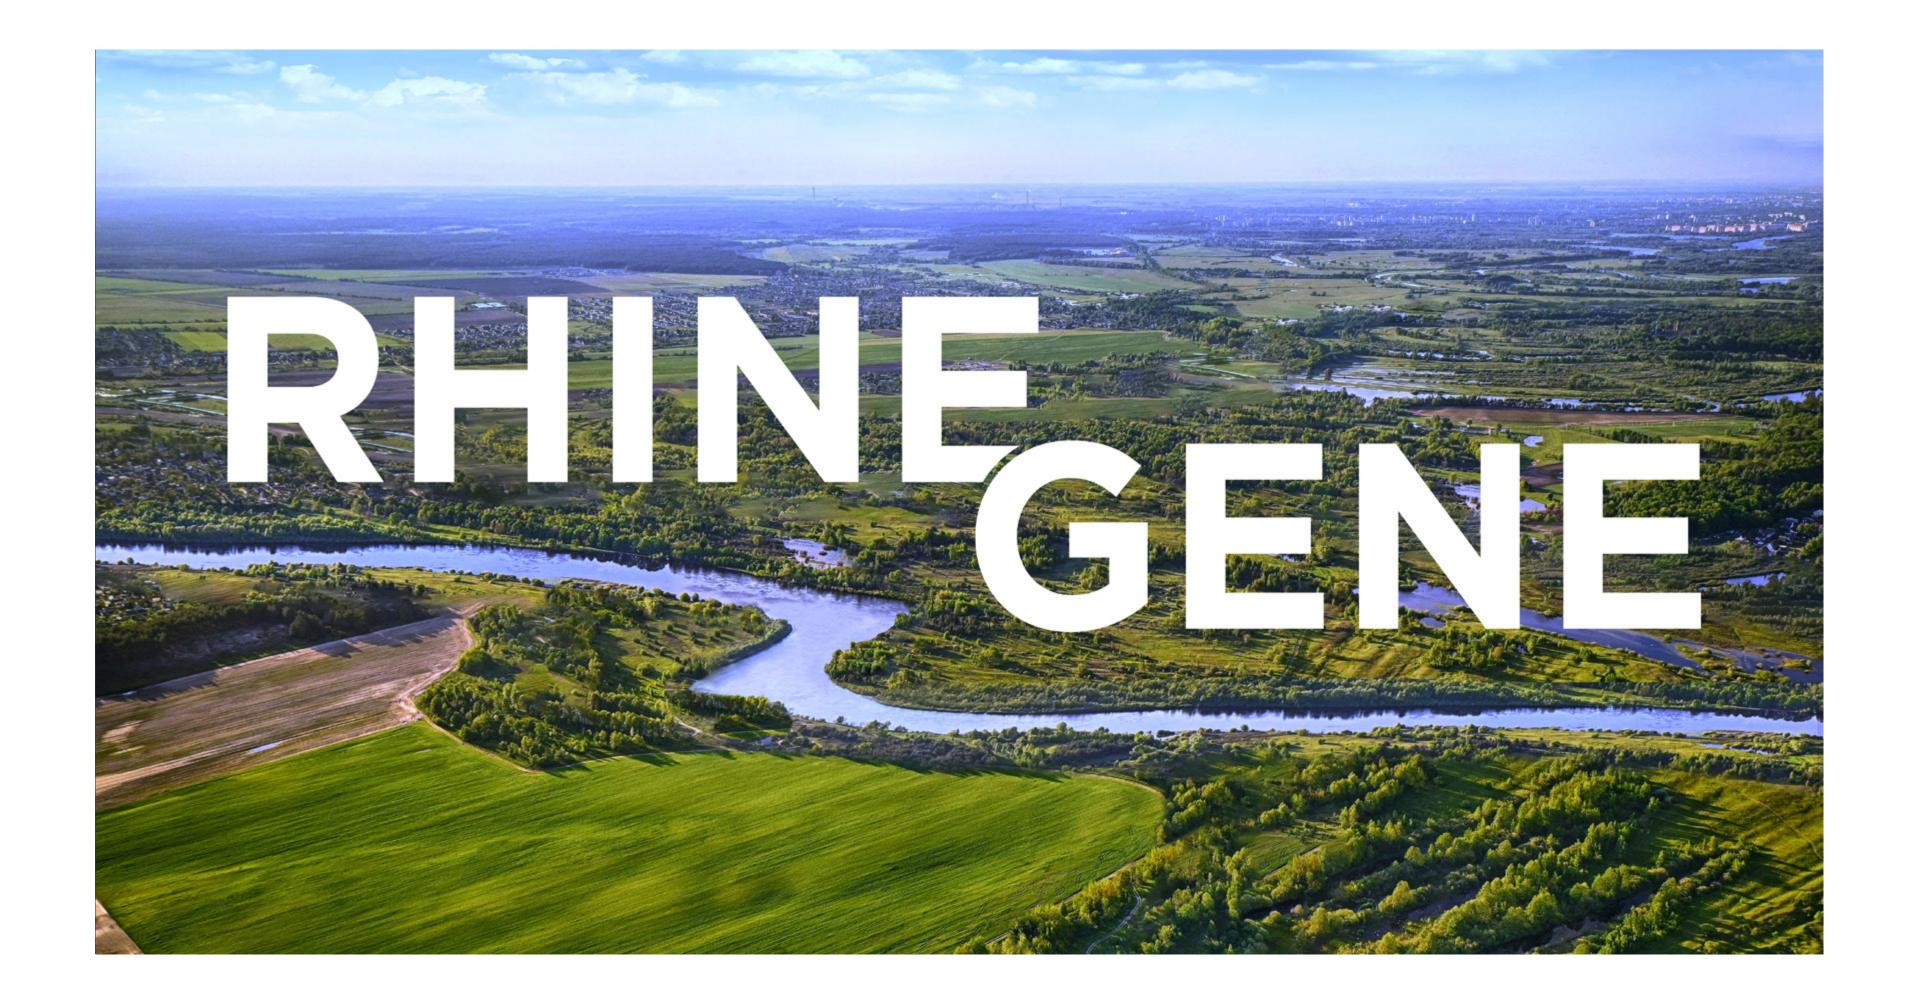

#### USAGE ON PHOTOS

The logo, which stands on a dark background with the necessary contrast, can be used in all white.

> In cases where the country name is used, the country name should be colored as the RHINEGENE type.