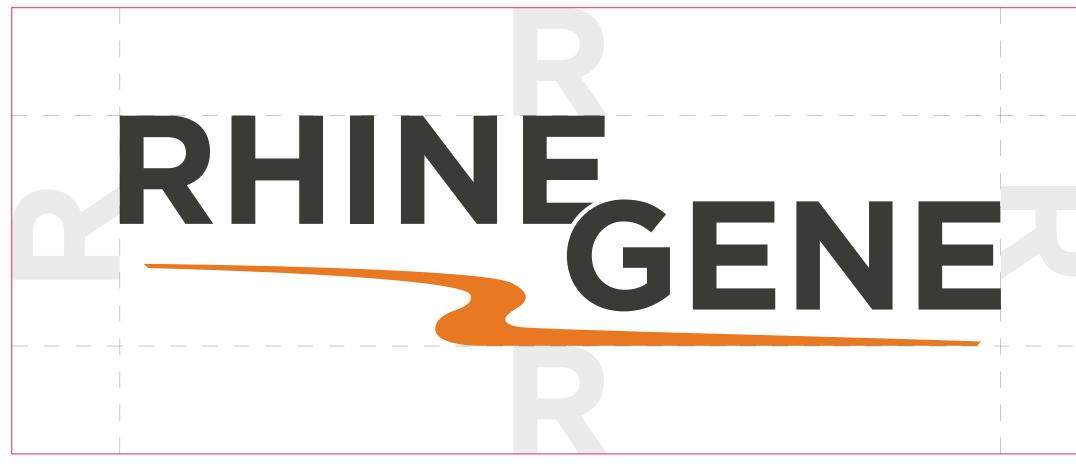

# RHINEGENE

RhineGene logo must be used in the area shown on the right. There can't be any other design item in this area.

The height of the letter "**R**" can be used to identify the borders of the protected logo area.

#### P R O T E C T E D A R E A

The logo may be used as indicated with the country names RhineGene operates in.

The country name type is in Regular weight of Plus Jakarta Sans font family, which is the main communication font.